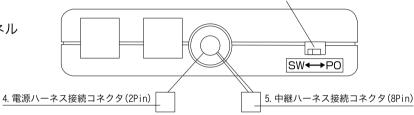

- 排気バイパス選択スイッチ スイングバルブタイプとポペットバルブタイプの切替えを選択するためのスイッチです。 スイングバルブタイプはSW側、ポペットバルブタイプは、PO側です。
- 電源ハーネス接続コネクタ(2Pin) 電源ハーネスを接続するためのコネクタです。
- 中継ハーネス接続コネクタ(8Pin)
   中継ハーネスにより、バルブを接続するためのコネクタです。