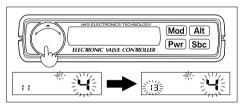

## ■車速信号入力を使用する場合

マップの車速軸格子点 (車速によるマップの分割点) を変更することができます。設定した車速軸格子点は、コントロールユニットのリアパネルにあるDIPスイッチの1と3の両方がONのとき有効になります。

- (1) 「スロットル軸格子点設定モード」の時に、 (Mod ) を押してください。
  - ・Mod を1秒以上押し続けると説明したスロットル全閉電圧設定モードに切り替わります。
  - ・ピッと鳴り、車速軸格子点設定モードに切替 わります。
  - ・右に格子点番号が表示され、左下にその格子 点番号に対応する車速軸格子点が表示されま す。
  - ・車速表示はは実際の1/10となります。
  - ・格子点番号と"SET"が点滅します。
- (2)変更する車速軸格子点を、ツマミを回して選択してください。
  - ・格子点番号が変化すると、車速軸格子点の表 示も対応して変化します。
- (3) [Alt] を押してください。
  - ・格子点番号が点灯表示となり、車速軸格子点 が点滅表示に切替わります。
- (4) 車速軸格子点をツマミを回して入力してください。
  - ・設定値は10km/h単位で設定できます。
  - ・表示されている数値×10km/hが設定値で す。
- (5) [Alt] を押してください。
  - ・車速軸格子点が点灯表示になり、格子点番 号が点滅表示に切替わります。