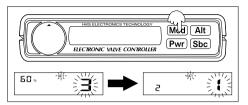

## ■車速信号入力を使用する場合

マップの車速軸格子点 (車速によるマップの分割点) を変更することができます。設定した車速軸格子点は、コントロールユニットのリアパネルにあるDIPスイッチの1と3の両方がONのとき有効になります。

- (1) 「スロットル軸格子点設定モード」の時に、 (Mod ) を押してください。
  - ・Mod を1秒以上押し続けると説明したスロットル全閉電圧設定モードに切り替わります。
  - ・ピッと鳴り、車速軸格子点設定モードに切替 わります。
  - ・右に格子点番号が表示され、左下にその格子 点番号に対応する車速軸格子点が表示されま す。
  - ・車速表示はは実際の1/10となります。
  - ・格子点番号と"SET"が点滅します。
- (2)変更する車速軸格子点を、ツマミを回して選択してください。
  - ・格子点番号が変化すると、車速軸格子点の表 示も対応して変化します。
- (3) [Alt] を押してください。
  - ・格子点番号が点灯表示となり、車速軸格子点 が点滅表示に切替わります。
- (4) 車速軸格子点をツマミを回して入力してください。
  - ・設定値は10km/h単位で設定できます。
  - ・表示されている数値×10km/hが設定値で す。
- (5) [Alt] を押してください。
  - ・車速軸格子点が点灯表示になり、格子点番 号が点滅表示に切替わります。