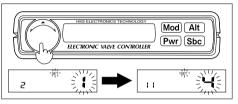

## ■車速信号入力を使用する場合

マップの車速軸格子点 (車速によるマップの分割点) を変更することができます。設定した車速軸格子点は、コントロールユニットのリアパネルにあるDIPスイッチの1と3の両方がONのとき有効になります。

- (1) 「スロットル軸格子点設定モード」の時に、 (Mod ) を押してください。
  - ・Mod を1秒以上押し続けると説明したスロットル全閉電圧設定モードに切り替わります。
  - ・ピッと鳴り、車速軸格子点設定モードに切替 わります。
  - ・右に格子点番号が表示され、左下にその格子 点番号に対応する車速軸格子点が表示されま す。
  - ・車速表示はは実際の1/10となります。
  - ・格子点番号と"SET"が点滅します。
- (2)変更する車速軸格子点を、ツマミを回して選択してください。
  - ・格子点番号が変化すると、車速軸格子点の表 示も対応して変化します。
- (3) [Alt] を押してください。
  - ・格子点番号が点灯表示となり、車速軸格子点 が点滅表示に切替わります。
- (4) 車速軸格子点をツマミを回して入力してください。
  - ・設定値は10km/h単位で設定できます。
  - ・表示されている数値×10km/hが設定値で す。
- (5) [Alt] を押してください。
  - ・車速軸格子点が点灯表示になり、格子点番 号が点滅表示に切替わります。