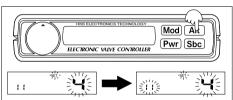

## ■車速信号入力を使用する場合

マップの車速軸格子点 (車速によるマップの分割点) を変更することができます。設定した車速軸格子点は、コントロールユニットのリアパネルにあるDIPスイッチの1と3の両方がONのとき有効になります。

- (1) 「スロットル軸格子点設定モード」の時に、 (Mod ) を押してください。
  - ・Mod を1秒以上押し続けると説明したスロットル全閉電圧設定モードに切り替わります。
  - ・ピッと鳴り、車速軸格子点設定モードに切替 わります。
  - ・右に格子点番号が表示され、左下にその格子 点番号に対応する車速軸格子点が表示されま す。
  - ・車速表示はは実際の1/10となります。
  - ・格子点番号と"SET"が点滅します。
- (2)変更する車速軸格子点を、ツマミを回して選択してください。
  - ・格子点番号が変化すると、車速軸格子点の表 示も対応して変化します。
- (3) [Alt] を押してください。
  - ・格子点番号が点灯表示となり、車速軸格子点 が点滅表示に切替わります。
- (4) 車速軸格子点をツマミを回して入力してください。
  - ・設定値は10km/h単位で設定できます。
  - ・表示されている数値×10km/hが設定値で す。
- (5) [Alt] を押してください。
  - ・車速軸格子点が点灯表示になり、格子点番 号が点滅表示に切替わります。