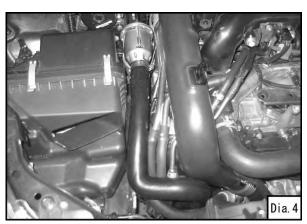

4. Install the provided return hose using the provided hose clamps #16 and #20. (Dia.3, Dia.4)

5. Re-install the factory engine cover and the factory air intake duct.