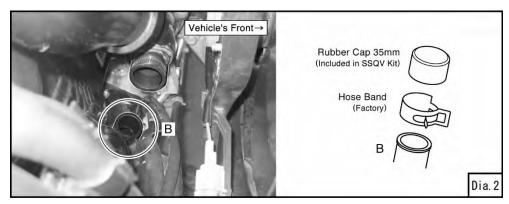

## Installation of SSQV Return Kit

- 1. Remove the engine cover and the air intake duct. (Dia.1)
- 2. Install the Recirculation Fitting to the SSQV assembly referring to the SSQV installation manual.

3. Remove the SSQV kit's rubber cap that was installed to "B" when installing the SSQV kit. (Dia.2)