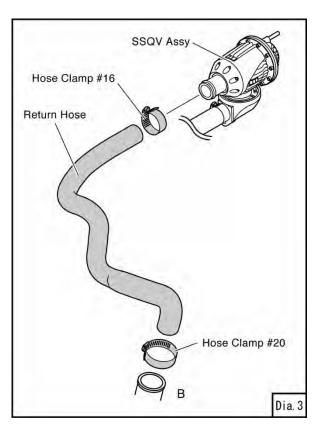

4. Install the provided return hose using the provided hose clamps #16 and #20. (Dia.3, Dia.4)

5. Re-install the factory engine cover and the factory air intake duct.