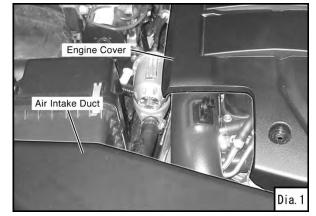

## Installation of SSQV Return Kit

- 1. Remove the engine cover and the air intake duct. (Dia.1)
- 2. Install the Recirculation Fitting to the SSQV assembly referring to the SSQV installation manual.

3. Remove the SSQV kit's rubber cap that was installed to "B" when installing the SSQV kit. (Dia.2)