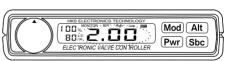

# 各部の名称と働き

名称

フロントパネル

リアパネル

1. Pwr スイッチ

EVC Proの機能をON/OFFするための切替えスイッチです。"ON"の時はEVC Proによる制御を行います。"OFF"の時にはEVC Proによる制御は行わず、ノーマル過給圧となります。

2. Mod スイッチ

各モードを選択するためのスイッチです。パワーONの時に有効で、下記のモードが設けられています。

過給圧コントロールモード

設定モード

- ・オフセット設定モード
- ・スクランブル過給圧設定モード
- ・スクランブル時間設定モード
- ・ワーニング過給圧設定モード
- ・スロットル軸格子点設定モード
- ・エンジン回転軸/車速軸格子点設定モード
- ・マップ補正過給圧設定モード
- ・マップオフセット設定モード
- ・スロットル全閉電圧設定モード
- ・スロットル全開電圧設定モード
- ・気筒数/車速パルス数設定モード
- ・大気圧補正設定モード

3. (Sbc) スイッチ 過給圧コントロールモード時に、スクランブル機能を作動させるスイッチです。このスイッチ を押している間はスクランブル機能が継続されます。スクランブル時間のカウントは、スイッチを離したときから始まります。

4. (Alt) スイッチ

Highモード/Lowモードを切替えるスイッチです。

5 ツマミ

各設定値を設定します。

6. DIPスイッチ

ON 1 2 3 4

スロットル信号入力・エンジン回転信号/車速信号入力・入力信号 選択・データサンプリング方式を切替えます。

#### 1. デジタル表示部

- ●3種類、3桁デジタル表示 スロットル開度、エンジン回転数/車速、サージタンク圧力及び設定値を3桁で表示します。
- ●インジケータ表示 "MONITOR"、"SET"、"atm"の3種類が各モード設定に応じて表示されます。
- ●単位表示 スクランブル時間設定モード時に "sec." が表示されます。
- ●動作モード表示

" High "、" Low 2種類のインジケータがモードに応じて表示されます。

### 参考

- ・スイッチの照明について
- (a) コントロールユニットのスイッチ照明は車両のライトスイッチに関係なく光ります。
- (b) (PWF) スイッチは、パワーOFFの時に緑に光ります。また、パワーOFFの時は他のスイッチ及びLCD表示は光りません。
- (c) Mod スイッチは、大気圧補正機能が有効のときは赤く、大気圧補正機能が無効のときは緑に光ります。
- (d) (Alt) スイッチは、Highモード時に赤く、Lowモード時は緑に光ります。
- (e) Sbc スイッチは、スクランブル作動時には赤く、それ以外の時は緑に光ります。
- ・開梱時にコントロールユニットの液晶表示部に黒いスジが見られることがあります。これは静電気等により発生するもので、本製品の機能・性能においては問題ありません。制電繊維や静電気防止剤を塗布した布等で、表示部を拭くことにより取除くことができます。