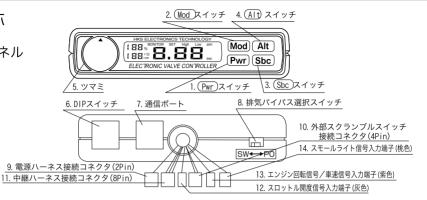

# 各部の名称と働き

名称

フロントパネル

リアパネル

1. Pwr スイッチ

EVC Proの機能をON/OFFするための切替えスイッチです。"ON"の時はEVC Proによる制御を行います。"OFF"の時にはEVC Proによる制御は行わず、ノーマル過給圧となります。

2. Mod スイッチ

各モードを選択するためのスイッチです。パワーONの時に有効で、下記のモードが設けられています。

過給圧コントロールモード

設定モード

- ・オフセット設定モード
- ・スクランブル過給圧設定モード
- ・スクランブル時間設定モード
- ・ワーニング過給圧設定モード
- ・スロットル軸格子点設定モード
- ・エンジン回転軸/車速軸格子点設定モード
- ・マップ補正過給圧設定モード
- ・マップオフセット設定モード
- ・スロットル全閉電圧設定モード
- ・スロットル全開電圧設定モード
- ・気筒数/車速パルス数設定モード
- ・大気圧補正設定モード

3. (Sbc) スイッチ 過給圧コントロールモード時に、スクランブル機能を作動させるスイッチです。このスイッチ を押している間はスクランブル機能が継続されます。スクランブル時間のカウントは、スイッチを離したときから始まります。

4. (Alt) スイッチ

Highモード/Lowモードを切替えるスイッチです。

5 ツマミ

各設定値を設定します。

6. DIPスイッチ

ON 1 2 3 4

スロットル信号入力・エンジン回転信号/車速信号入力・入力信号 選択・データサンプリング方式を切替えます。

|   | ON                    | 0FF                    |
|---|-----------------------|------------------------|
| 1 | エンジン回転信号/車速信号入力を使用する。 | エンジン回転信号/車速信号入力を使用しない。 |
| 2 | スロットル信号入力を使用する。       | スロットル信号入力を使用しない。       |
| 3 | 車速信号を使用する。            | エンジン回転信号を使用する。         |
| 4 | 回転同期データサンプリング方式を使用する。 | 定周期データサンプリング方式を使用する。   |

7. 通信ポート

パソコン等と通信を行うためのポートです。

8. 排気バイパス選択スイッチ

スイングバルブタイプとポペットバルブタイプの切替えを選択するためのスイッチです。 スイングバルブタイプはSW側、ポペットバルブタイプは、PO側です。

- 9. 電源ハーネス接続コネクタ(2Pin) 電源ハーネスを接続するためのコネクタです。
- 10. 外部スクランブルスイッチ接続コネクタ(4Pin) オプションの外部スクランプルスイッチを接続するためのコネクタです。
- 11. バルブ接続コネクタ (8Pin)

中継ハーネスにより、バルブを接続するためのコネクタです。

12. スロットル開度信号入力端子(灰色)

スロットル開度信号を入力するための端子です。

13. エンジン回転信号/車速信号入力端子(紫色) エンジン回転信号/車速信号を入力するための端子です。

14. スモールライト信号入力端子(桃色) スモールライト信号(車幅灯信号)を入力するための端子です。