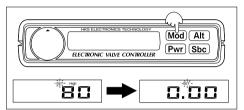

## スクランブル過給圧設定モード

スクランブルを作動させると、ここで設定した過給圧をプラスすることができます。

- (1) 「オフセット設定モード」の時に Mod を 押してください。
  - ・ピッピッと鳴り、スクランブル過給圧設定モー ドに切替わります。
  - ・"SET"が点滅します。

- (2) スクランブル過給圧設定値をツマミで入力してください。
  - ・表示されている数値が設定値です。
  - ・設定値は0.01×100kPa単位で変更できます。