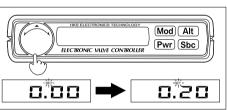

## スクランブル過給圧設定モード

スクランブルを作動させると、ここで設定した過給圧をプラスすることができます。

- (1) 「オフセット設定モード」の時に Mod を 押してください。
  - ・ピッピッと鳴り、スクランブル過給圧設定モー ドに切替わります。
  - ・"SET"が点滅します。

- (2) スクランブル過給圧設定値をツマミで入力してください。
  - ・表示されている数値が設定値です。
  - ・設定値は0.01×100kPa単位で変更できます。