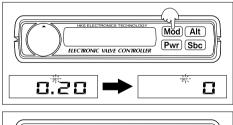

## スクランブル時間設定モード

スクランブル機能を作動させると、ここで設定した時間だけスクランブル過給圧設定モードで設定した過給圧をプラスすることができます。

- (1)「スクランブル過給圧設定モード」の時に、 Mod を押してください。
  - ・ピッピッピッと鳴り、スクランブル時間設定モードに切替わります。
  - ・"SET"が点滅します。
- (2) スクランブル時間設定値をツマミで入力してください。
  - ・設定値は、0~30秒の範囲で、1秒単位で設定できます。
  - ・表示されている数値が設定値です。
- | 参考・ (Sbc) 、又は外部スクランブルスイッチを押している間は、スクランブル機能は作動しますが、スクランブル時間のカウントは行いません。スイッチを離したときからカウントします。 例えば、スクランブル時間の設定を0秒にしたときは、スイッチを押している間だけスクランブル機能が作動します。
  - ・設定値をセットアップシートに控えておくと便利です。