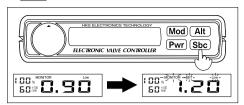

## スクランブル

Sbc 又は外部スクランブルスイッチを押すと、スクランブルが作動します。

- (1) 「過給圧コントロールモード」の時に、**Sbc** 又は外部スクランブルスイッチを押してください。
  - ・スクランブルが作動している間、ピピピピ······ と鳴ります。
  - ・数値以外のインジケータが点滅します。
  - ・スイッチを押している間は、スクランブルは作動しています。