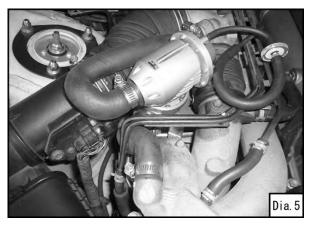

- 5. Install the provided blow-off bracket to the SSQV assembly. (Dia.4)
- 6. Install the joint hose and the SSQV assembly. (Dia.4)
- 7. Install the provided return hose. (Dia.4)

8. Install the vacuum hose referring to the SSQV installation manual.