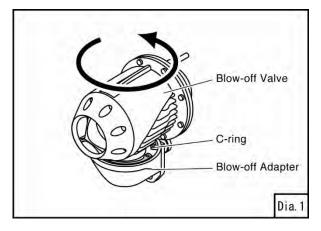

## Installation of SSQV Return Kit

- 1. Remove the SSQV assembly and bracket referring to the SSQV installation manual.
- 2. Remove the rubber cap that was installed with the SSQV kit.
- 3. Loosen the C-clip of the SSQV assembly. Rotate the blow-off valve on the blow-off adapter 160°. (Dia.1, Dia.4)

## NOTE

The C-clip must be loosened before rotating the valve. Failure to do so may damage the valve.

4. Install the Recirculation Fitting to the SSQV assembly referring to the SSQV installation manual.