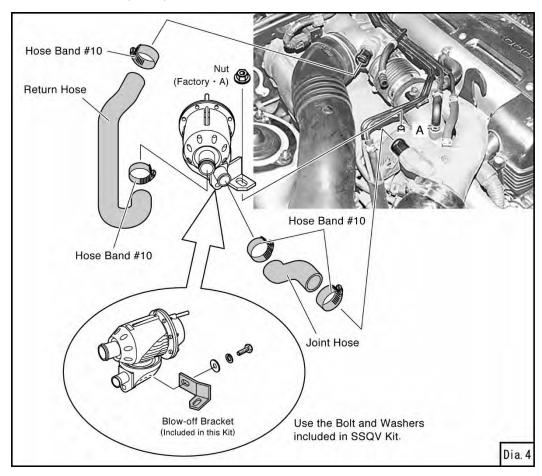

## Installation of SSQV Return Kit

- 1. Remove the SSQV assembly and bracket referring to the SSQV installation manual.
- 2. Remove the rubber cap that was installed with the SSQV kit.
- 3. Loosen the C-clip of the SSQV assembly. Rotate the blow-off valve on the blow-off adapter 160°. (Dia.1, Dia.4)

- 5. Install the provided blow-off bracket to the SSQV assembly. (Dia.4)
- 6. Install the joint hose and the SSQV assembly. (Dia.4)
- 7. Install the provided return hose. (Dia.4)

8. Install the vacuum hose referring to the SSQV installation manual.