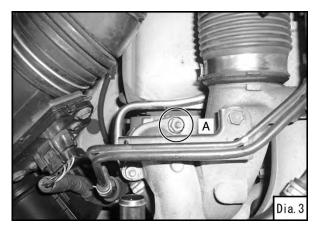

- 5. Install the provided blow-off bracket to the SSQV assembly. (Dia.4)
- 6. Install the joint hose and the SSQV assembly. (Dia.4)
- 7. Install the provided return hose. (Dia.4)

8. Install the vacuum hose referring to the SSQV installation manual.