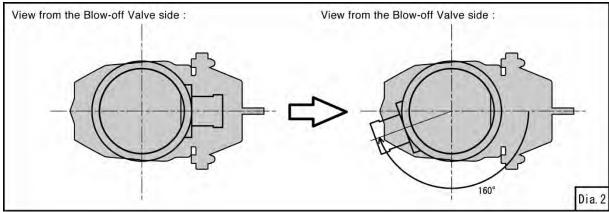

## Installation of SSQV Return Kit

- 1. Remove the SSQV assembly and bracket referring to the SSQV installation manual.
- 2. Remove the rubber cap that was installed with the SSQV kit.
- 3. Loosen the C-clip of the SSQV assembly. Rotate the blow-off valve on the blow-off adapter 160°. (Dia.1, Dia.4)

## NOTE

The C-clip must be loosened before rotating the valve. Failure to do so may damage the valve.

4. Install the Recirculation Fitting to the SSQV assembly referring to the SSQV installation manual.