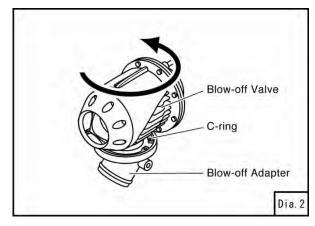

## Installation of SSQV Return Kit

- 1. Remove the SSQV assembly referring to the SSQV installation manual.
- 2. Remove the rubber cap that was installed when installing the SSQV kit. (Dia.1)

3. Loosen the C-clip of the SSQV assembly. Rotate the blow-off valve on the blow-off adapter 90°. (Dia.2, Dia.3)

## NOTE

The C-clip must be loosened before rotating the valve. Failure to do so may damage the valve.

- 4. Install the Recirculation Fitting to the SSQV assembly referring to the SSQV installation manual.
- 5. Install the Blow-off Bracket to the SSQV assembly referring to the SSQV installation manual and Diagram 4. (Dia.4)