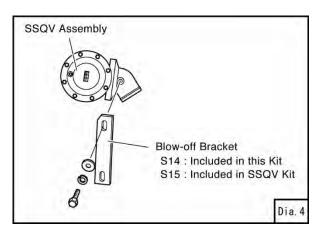

## NOTE

The C-clip must be loosened before rotating the valve. Failure to do so may damage the valve.

- 4. Install the Recirculation Fitting to the SSQV assembly referring to the SSQV installation manual.
- 5. Install the Blow-off Bracket to the SSQV assembly referring to the SSQV installation manual and Diagram 4. (Dia.4)

For Silvia (S14), use the provided Bracket.

- 6. Install the SSQV assembly referring to the SSQV installation manual. (Dia.5)
- 7. Install the provided Return Hose. (Dia.5)