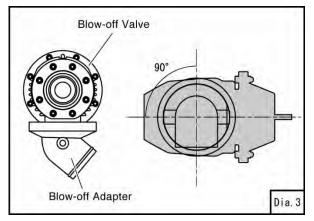

## Installation of SSQV Return Kit

- 1. Remove the SSQV assembly referring to the SSQV installation manual.
- 2. Remove the rubber cap that was installed when installing the SSQV kit. (Dia.1)

3. Loosen the C-clip of the SSQV assembly. Rotate the blow-off valve on the blow-off adapter 90°. (Dia.2, Dia.3)

## NOTE

The C-clip must be loosened before rotating the valve. Failure to do so may damage the valve.

- 4. Install the Recirculation Fitting to the SSQV assembly referring to the SSQV installation manual.
- 5. Install the Blow-off Bracket to the SSQV assembly referring to the SSQV installation manual and Diagram 4. (Dia.4)