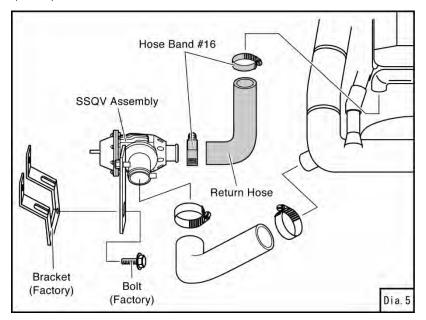

For Silvia (S14), use the provided Bracket.

- 6. Install the SSQV assembly referring to the SSQV installation manual. (Dia.5)
- 7. Install the provided Return Hose. (Dia.5)