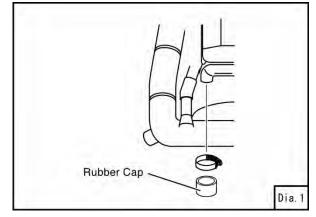

## Installation of SSQV Return Kit

- 1. Remove the SSQV assembly referring to the SSQV installation manual.
- 2. Remove the rubber cap that was installed when installing the SSQV kit. (Dia.1)

3. Loosen the C-clip of the SSQV assembly. Rotate the blow-off valve on the blow-off adapter 90°. (Dia.2, Dia.3)