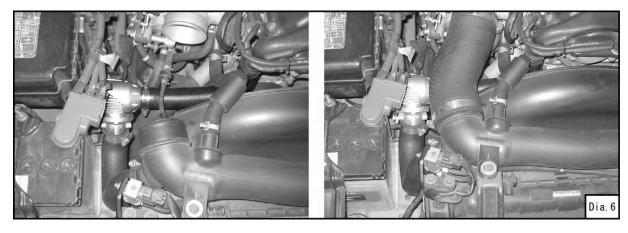

For Silvia (S14), use the provided Bracket.

- 6. Install the SSQV assembly referring to the SSQV installation manual. (Dia.5)
- 7. Install the provided Return Hose. (Dia.5)