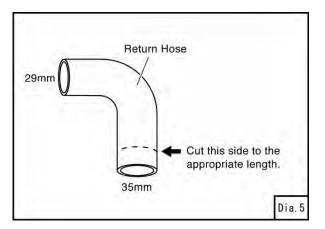

## 5. Install the provided return hose. (Diagram Dia.4, Dia.6)

# NOTE

If the return hose does not fit properly, it may be necessary to cut the 35mm hose end to the appropriate length.