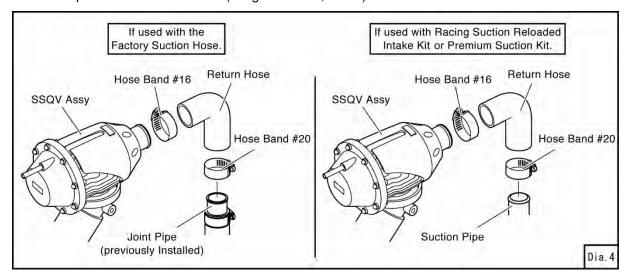

ublished in November 20, 2020 by HKS Co., Ltd. (Unauthorized reproduction is strictly prohibited.)

### Installation of SSQV Return Kit

 Loosen the C-ring of the SSQV assembly. Rotate the blow-off valve on the blow-off adapter 180°. (Diagram Dia.1, Dia.4)

## NOTE

The C-ring must be loosened before rotating the valve. Failure to do so may damage the valve.

- 2. Install the Recirculation Fitting to the SSQV assembly referring to the SSQV installation manual.
- 3. Remove the SSQV's plug and rubber cap that were installed to "A" when installing the SSQV kit. (Diagram Dia.2)





4. If the factory suction hose is used, install the joint pipe provided with this kit to "A" using the factory hose band. (Diagram Dia.2, Dia.3)





## 5. Install the provided return hose. (Diagram Dia.4, Dia.6)



# NOTE

If the return hose does not fit properly, it may be necessary to cut the 35mm hose end to the appropriate length.