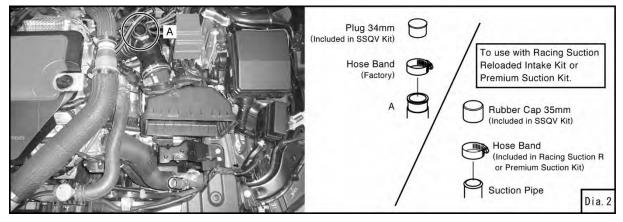

## NOTE

The C-ring must be loosened before rotating the valve. Failure to do so may damage the valve.

- 2. Install the Recirculation Fitting to the SSQV assembly referring to the SSQV installation manual.
- 3. Remove the SSQV's plug and rubber cap that were installed to "A" when installing the SSQV kit. (Diagram Dia.2)

4. If the factory suction hose is used, install the joint pipe provided with this kit to "A" using the factory hose band. (Diagram Dia.2, Dia.3)