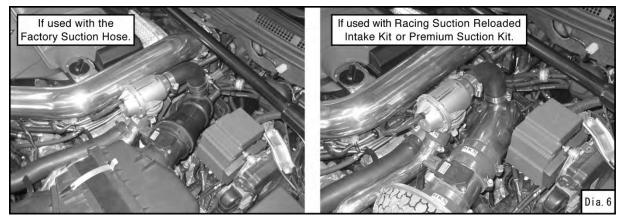

turn Kit

 Loosen the C-ring of the SSQV assembly. Rotate the blow-off valve on the blow-off adapter 180°. (Diagram Dia.1, Dia.4)

## NOTE

The C-ring must be loosened before rotating the valve. Failure to do so may damage the valve.

- 2. Install the Recirculation Fitting to the SSQV assembly referring to the SSQV installation manual.
- 3. Remove the SSQV's plug and rubber cap that were installed to "A" when installing the SSQV kit. (Diagram Dia.2)





4. If the factory suction hose is used, install the joint pipe provided with this kit to "A" using the factory hose band. (Diagram Dia.2, Dia.3)





## 5. Install the provided return hose. (Diagram Dia.4, Dia.6)



# NOTE

If the return hose does not fit properly, it may be necessary to cut the 35mm hose end to the appropriate length.