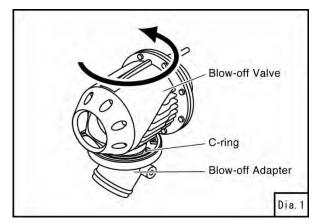

### Installation of SSQV Return Kit

 Loosen the C-ring of the SSQV assembly. Rotate the blow-off valve on the blow-off adapter 180°. (Diagram Dia.1, Dia.4)

## NOTE

The C-ring must be loosened before rotating the valve. Failure to do so may damage the valve.

- 2. Install the Recirculation Fitting to the SSQV assembly referring to the SSQV installation manual.
- 3. Remove the SSQV's plug and rubber cap that were installed to "A" when installing the SSQV kit. (Diagram Dia.2)