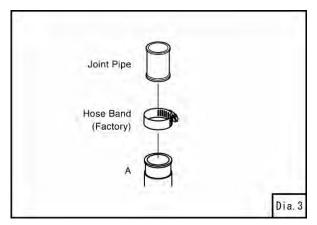

4. If the factory suction hose is used, install the joint pipe provided with this kit to "A" using the factory hose band. (Diagram Dia.2, Dia.3)