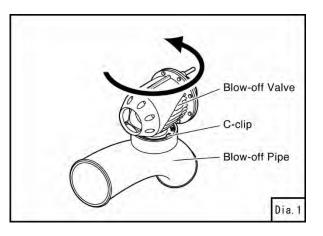

## Installation of SSQV Return Kit

 Loosen the C-clip of the SSQV assembly. Rotate the blow-off valve on the blow-off adapter 180°. (Dia.1, Dia.4)

## NOTE

The C-clip must be loosened before rotating the valve. Failure to do so may damage the valve.

2. Install the Recirculation Fitting to the SSQV assembly referring to the SSQV installation manual.