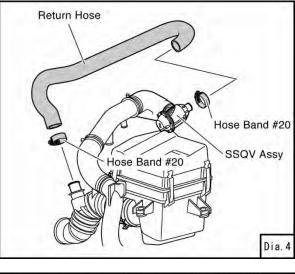

## Installation of SSQV Return Kit

 Loosen the C-clip of the SSQV assembly. Rotate the blow-off valve on the blow-off adapter 180°. (Dia.1, Dia.4)