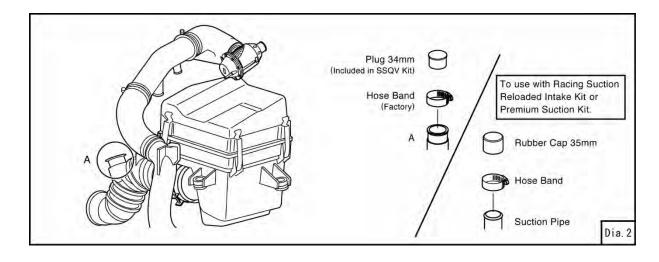

3. Remove the plug and rubber cap that were installed to "A" when installing the SSQV kit. (Dia.2)

4. Install the joint pipe. (Dia.2, Dia.3)

- 5. Install the provided return hose. (Dia.4, Dia.5)
- 6. If any parts of the kit come in contact with any parts on the vehicle, use the provided sponge tape between these contact points.