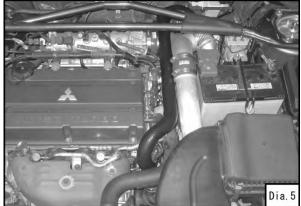

3. Remove the plug and rubber cap that were installed to "A" when installing the SSQV kit. (Dia.2)

4. Install the joint pipe. (Dia.2, Dia.3)

- 5. Install the provided return hose. (Dia.4, Dia.5)
- 6. If any parts of the kit come in contact with any parts on the vehicle, use the provided sponge tape between these contact points.