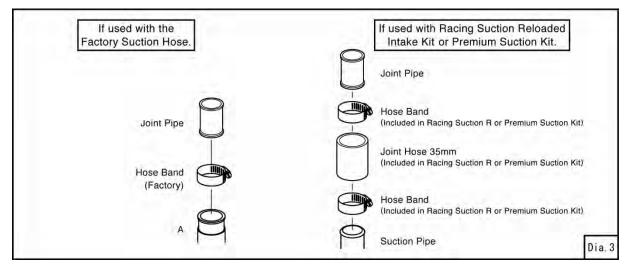

3. Remove the plug and rubber cap that were installed to "A" when installing the SSQV kit. (Dia.2)

4. Install the joint pipe. (Dia.2, Dia.3)

- 5. Install the provided return hose. (Dia.4, Dia.5)
- 6. If any parts of the kit come in contact with any parts on the vehicle, use the provided sponge tape between these contact points.