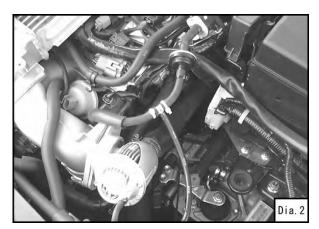

## Installation of the SSQV Return Kit

- Remove the factory intercooler cover and the factory suction hose referring to the SSQV installation manual.
- 2. Install the Recirculation Fitting to the SSQV assembly referring to the SSQV installation manual.
- 3. Install the SSQV assembly referring to the SSQV installation manual. (Dia.1 ,Dia.2)