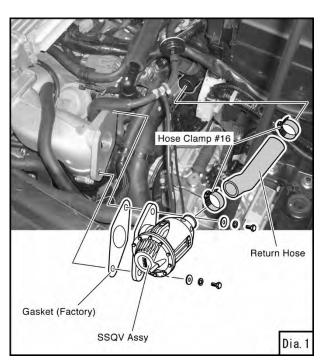

## Installation of the SSQV Return Kit

- Remove the factory intercooler cover and the factory suction hose referring to the SSQV installation manual.
- 2. Install the Recirculation Fitting to the SSQV assembly referring to the SSQV installation manual.
- 3. Install the SSQV assembly referring to the SSQV installation manual. (Dia.1 ,Dia.2)

## NOTE

The SSQV angle may need to be rotated to properly align with the return hose. If adjustment is necessary, release the C-clip and rotate the SSQV assembly on the adapter. The C-clip must be loosened before rotating the SSQV assembly. Failure to do so may damage the valve.