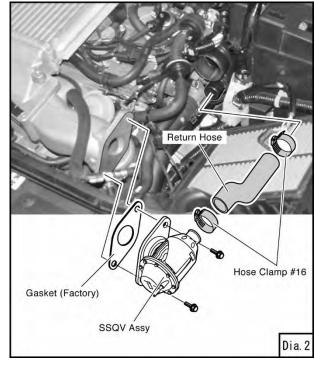

## NOTE

The C-clip must be loosened before rotating the valve. Failure to do so may damage the valve.

4. Install the SSQV assembly referring to the SSQV installation manual. (Dia.2 ,Dia.3)

5. Re-install the factory intercooler cover and the factory suction hose.