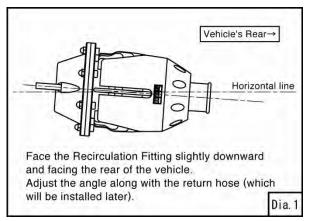

## Installation of SSQV Return Kit

- 1. Remove the factory intercooler cover and the factory suction hose referring to the SSQV installation manual.
- 2. Install the Recirculation Fitting to the SSQV assembly referring to the SSQV installation manual.
- 3. Release the C-clip of the SSQV assembly. Rotate and adjust the angle of the SSQV on the SSQV adapter. (Dia.1)

## NOTE

The C-clip must be loosened before rotating the valve. Failure to do so may damage the valve.

4. Install the SSQV assembly referring to the SSQV installation manual. (Dia.2 ,Dia.3)

5. Re-install the factory intercooler cover and the factory suction hose.