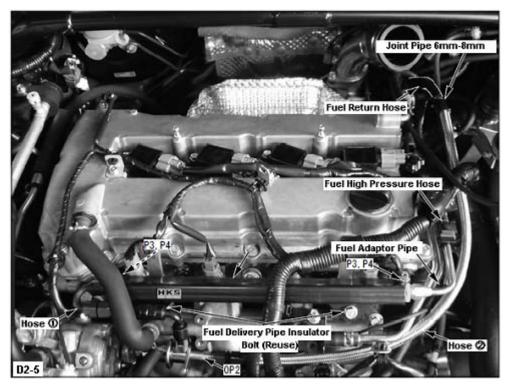

- (5) ユニオンをフューエルデリバリパイプに取付けてください。(図2-5)  $\cdot$  P3: ユニオンAN6-M16 (×1)

  - •P4:銅ワッシャ(×2)
- (6) フューエルアダプタパイプをユニオンおよびフューエルハイプレッシャホースに取付けてください。
  - ・P2:フューエルアダプタパイプ (×1)
- (7)図を参考にしてフューエルレギュレータ等のリターン配管を取付けてください。(図2-5) ・OP2:フューエルレギュレータ(コードNo.1407-RA015) (別途必要部品) ・ホース①:フィッティング#6(L=45mm):180°/90° (別途必要部品) ・ホース②:フィッティング#6(L=580mm):ストレート/プロクランプ (別途必要部品) ・ジョイントパイプ 異型 φ6-φ8(コードNo.18006-AK017) (別途必要部品)

- (5) Install the provided Union to the Fuel Delivery Pipe using the provided Copper Washers. (Diagram 2-5)
  - P3: Union AN6-M16 (x1)
  - P4: Copper Washer (x2)
- (6) Install the Fuel Adaptor Pipe to the Union and the high-pressure fuel hose. (Diagram 2-5)
  - P2: Fuel Adaptor Pipe (x1)
  - Factory fuel high pressure hose (disconnected in 1.(5))
- (7) Install the return piping including the fuel regulator as illustrated in Diagram 2-5. For the return piping, the following parts are required separately:
  - OPT2: Fuel Pressure Regulator (P/N: 1407-RA015)
  - Hose①: Fitting #6(L=45mm): 180°/90°
  - Hose②: Fitting #6(L=580mm): Straight/ Pro Clamp
  - Joint Pipe 6mm-8mm (P/N: 18006-AK017)