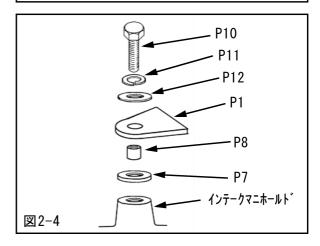

### インジェクタ 800cc(14002-AM001)を取り付ける場合

- (3) インジェクタ 800ccにOリングを取付け、インテークマニホールドのインジェクタホールに取付けてく ださい。(図2-3) ・OP4:インジェクタ 800cc(×4)

- (4) フューエルデリバリパイプをインテークマニホール ドに取付けてください。 (図2-4)
  - ・P7: デリバリ インシュレータ
  - ・P8:パイプノック
  - •P9: 六角ボルト M8 L=30

## When installing with 800cc Injectors (P/N 14002-AM001):

- (3) Install the O-ring provided with the 800cc Injector. Install the Injectors to the intake manifold's injector hole. (Diagram 2-3)
  - OP4: 800cc Injectors (x4)
- (4) Install the Fuel Delivery Pipe to the intake manifold using the following parts.
  - P7: Delivery Insulator
  - P8: Delivery Collar
  - P9: Hexagon Bolt M8 L=30
  - P10: Lock Washer M8
  - P11: Flat Washer M8