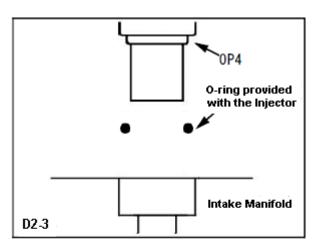

### インジェクタ 800cc(14002-AM001)を取り付ける場合

- (3) インジェクタ 800ccにOリングを取付け、インテークマニホールドのインジェクタホールに取付けてく ださい。(図2-3) ・OP4:インジェクタ 800cc(×4)

- (4) フューエルデリバリパイプをインテークマニホール ドに取付けてください。 (図2-4)
  - ・P7: デリバリ インシュレータ
  - ・P8:パイプノック
  - •P9: 六角ボルト M8 L=30

## When installing with 800cc Injectors (P/N 14002-AM001):

- (3) Install the O-ring provided with the 800cc Injector. Install the Injectors to the intake manifold's injector hole. (Diagram 2-3)
  - OP4: 800cc Injectors (x4)
- (4) Install the Fuel Delivery Pipe to the intake manifold using the following parts.
  - P7: Delivery Insulator
  - P8: Delivery Collar
  - P9: Hexagon Bolt M8 L=30
  - P10: Lock Washer M8
  - P11: Flat Washer M8