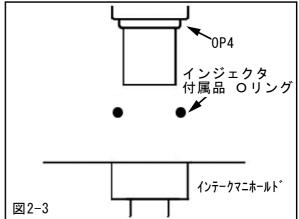

### インジェクタ 800cc(14002-AM001)を取り付ける場合

- (3) インジェクタ 800ccにOリングを取付け、インテークマニホールドのインジェクタホールに取付けてく ださい。(図2-3) ・OP4:インジェクタ 800cc(×4)

- (4) フューエルデリバリパイプをインテークマニホール ドに取付けてください。 (図2-4)
  - ・P7: デリバリ インシュレータ
  - ・P8:パイプノック
  - •P9: 六角ボルト M8 L=30

## When installing with 800cc Injectors (P/N 14002-AM001):

- (3) Install the O-ring provided with the 800cc Injector. Install the Injectors to the intake manifold's injector hole. (Diagram 2-3)
  - OP4: 800cc Injectors (x4)
- (4) Install the Fuel Delivery Pipe to the intake manifold using the following parts.
  - P7: Delivery Insulator
  - P8: Delivery Collar
  - P9: Hexagon Bolt M8 L=30
  - P10: Lock Washer M8
  - P11: Flat Washer M8