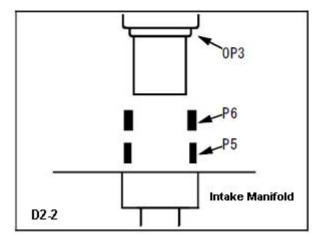

## キットパーツ取付け

- 圧力センサ(コードNo.44999-AK020)を取付けてくだ さい。
  - ・P1 ๊: フューエルデリバリパイプ(×1) ・P9 : プラグPT1/8(×1)
- アドバイス
- ・PT1/8のネジ部にはシールテープを巻いてください。

(2) インテークマニホールドのインジェクタホールを清掃しごみ等を取除いてください。

- インジェクタ 1000cc (1402-RA002) を取り付ける場合
  (3) インテークマニホールドのインジェクタホールにカラーとインシュレータを取付けてください。(図2-2)
  ・P5:カラー(×4)
  ・P6:インシュレータ(×4)
- (4)フューエルデリバリパイプを取付けてください。 ・OP3:インジェクタ (×4)
  - (図2-3)
  - · 純正:フューエルデリバリパイプインシュレータ
    - (1. (10)で取外したもの)
  - ・純正:ボルト

# When installing with 1000cc Injectors (P/N 1402-RA002):

- (3) Install the provided Collar and Insulator to the intake manifold's injector hole. (Diagram 2-2)
  - P5: Collar (x4)
  - P6: Insulator (x4)
- (4) Install the Fuel Delivery Pipe to the removed fuel delivery pipe insulator using the removed factory bolts.
  - OP3: Injector (x4)
  - Factory fuel delivery pipe insulator (removed in 1.(10))
  - Factory Bolts