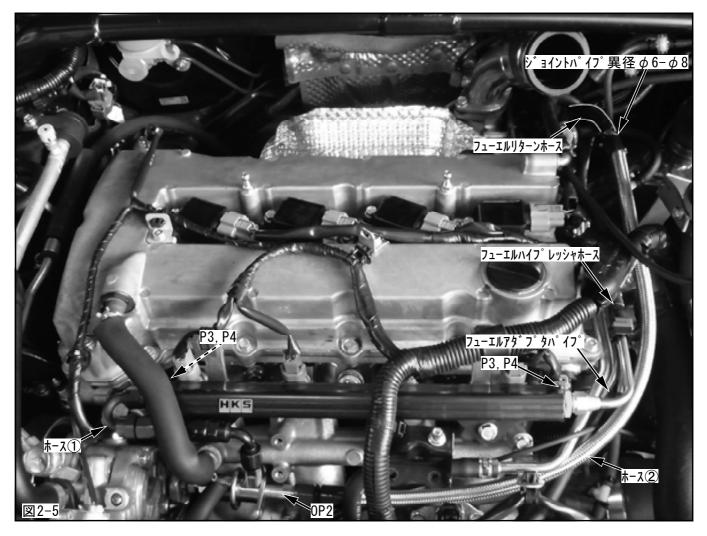

- (5) ユニオンをフューエルデリバリパイプに取付けてください。(図2-5)  $\cdot$  P3: ユニオンAN6-M16 (×1)

  - •P4:銅ワッシャ(×2)
- (6) フューエルアダプタパイプをユニオンおよびフューエルハイプレッシャホースに取付けてください。
  - ・P2:フューエルアダプタパイプ (×1)
- (7)図を参考にしてフューエルレギュレータ等のリターン配管を取付けてください。(図2-5) ・OP2:フューエルレギュレータ(コードNo.1407-RA015) (別途必要部品) ・ホース①:フィッティング#6(L=45mm):180°/90° (別途必要部品) ・ホース②:フィッティング#6(L=580mm):ストレート/プロクランプ (別途必要部品) ・ジョイントパイプ 異型 φ6-φ8(コードNo.18006-AK017) (別途必要部品)

- (5) Install the provided Union to the Fuel Delivery Pipe using the provided Copper Washers. (Diagram 2-5)
  - P3: Union AN6-M16 (x1)
  - P4: Copper Washer (x2)
- (6) Install the Fuel Adaptor Pipe to the Union and the high-pressure fuel hose. (Diagram 2-5)
  - P2: Fuel Adaptor Pipe (x1)
  - Factory fuel high pressure hose (disconnected in 1.(5))
- (7) Install the return piping including the fuel regulator as illustrated in Diagram 2-5. For the return piping, the following parts are required separately:
  - OPT2: Fuel Pressure Regulator (P/N: 1407-RA015)
  - Hose①: Fitting #6(L=45mm): 180°/90°
  - Hose②: Fitting #6(L=580mm): Straight/ Pro Clamp
  - Joint Pipe 6mm-8mm (P/N: 18006-AK017)