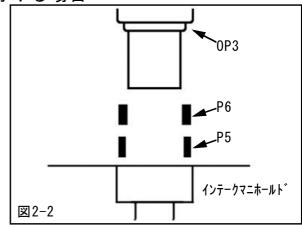

## キットパーツ取付け

- 圧力センサ(コードNo.44999-AK020)を取付けてくだ さい。
  - ・P1 ๊: フューエルデリバリパイプ(×1) ・P9 : プラグPT1/8(×1)
- アドバイス
- ・PT1/8のネジ部にはシールテープを巻いてください。

(2) インテークマニホールドのインジェクタホールを清掃しごみ等を取除いてください。

- インジェクタ 1000cc (1402-RA002) を取り付ける場合
  (3) インテークマニホールドのインジェクタホールにカラーとインシュレータを取付けてください。(図2-2)
  ・P5:カラー(×4)
  ・P6:インシュレータ(×4)
- (4)フューエルデリバリパイプを取付けてください。 ・OP3:インジェクタ (×4)
  - (図2-3)
  - · 純正:フューエルデリバリパイプインシュレータ
    - (1. (10)で取外したもの)
  - ・純正:ボルト

# When installing with 1000cc Injectors (P/N 1402-RA002):

- (3) Install the provided Collar and Insulator to the intake manifold's injector hole. (Diagram 2-2)
  - P5: Collar (x4)
  - P6: Insulator (x4)
- (4) Install the Fuel Delivery Pipe to the removed fuel delivery pipe insulator using the removed factory bolts.
  - OP3: Injector (x4)
  - Factory fuel delivery pipe insulator (removed in 1.(10))
  - Factory Bolts