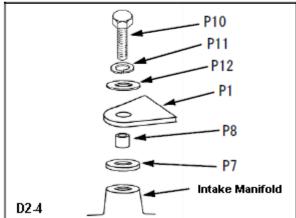

### インジェクタ 800cc(14002-AM001)を取り付ける場合

- (3) インジェクタ 800ccにOリングを取付け、インテークマニホールドのインジェクタホールに取付けてく ださい。(図2-3) ・OP4:インジェクタ 800cc(×4)

- (4) フューエルデリバリパイプをインテークマニホール ドに取付けてください。 (図2-4)
  - ・P7: デリバリ インシュレータ
  - ・P8:パイプノック
  - •P9: 六角ボルト M8 L=30

## When installing with 800cc Injectors (P/N 14002-AM001):

- (3) Install the O-ring provided with the 800cc Injector. Install the Injectors to the intake manifold's injector hole. (Diagram 2-3)
  - OP4: 800cc Injectors (x4)
- (4) Install the Fuel Delivery Pipe to the intake manifold using the following parts.
  - P7: Delivery Insulator
  - P8: Delivery Collar
  - P9: Hexagon Bolt M8 L=30
  - P10: Lock Washer M8
  - P11: Flat Washer M8