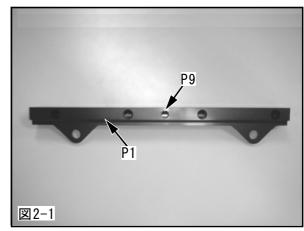

## キットパーツ取付け

- 圧力センサ(コードNo.44999-AK020)を取付けてくだ さい。
  - ・P1 ๊: フューエルデリバリパイプ(×1) ・P9 : プラグPT1/8(×1)
- アドバイス
- ・PT1/8のネジ部にはシールテープを巻いてください。

(2) インテークマニホールドのインジェクタホールを清掃しごみ等を取除いてください。

- インジェクタ 1000cc (1402-RA002) を取り付ける場合
  (3) インテークマニホールドのインジェクタホールにカラーとインシュレータを取付けてください。(図2-2)
  ・P5:カラー(×4)
  ・P6:インシュレータ(×4)
- (4)フューエルデリバリパイプを取付けてください。 ・OP3:インジェクタ (×4)
  - (図2-3)
  - · 純正:フューエルデリバリパイプインシュレータ
    - (1. (10)で取外したもの)
  - ・純正:ボルト

#### 2. Installing Kit Parts

- (1) Install the provided Plug PT1/8 or the pressure sensor (sold separately) to the Fuel Delivery Pipe. (Diagram 2-1)
  - P1: Fuel Delivery Pipe (x1)
  - P7: Plug PT1/8 (x1)

#### NOTE

 Apply sealing material to the thread of the Plug PT1/8.

(2) Clean the intake manifold injector hole. (Diagram 2-2)