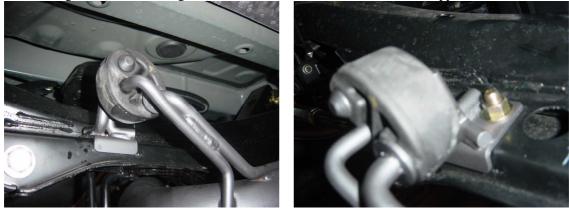

## Mounting of Support Bracket

Mount the HKS Support Bracket to location on the rear sub-frame of the vehicle as shown. Use the existing hole (circled in diagram) in the sub-frame and secure it with the supplied hardware.

Underside - Rear of Vehicle to right of image