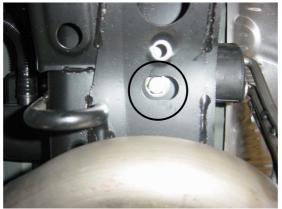

## Mounting of Support Bracket

Mount the HKS Support Bracket to location on the rear sub-frame of the vehicle as shown. Use the existing hole (circled in diagram) in the sub-frame and secure it with the supplied hardware.