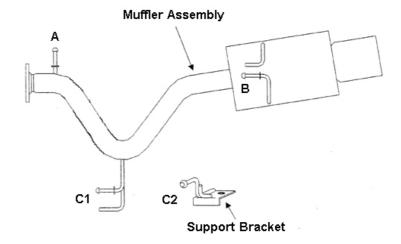

## Mounting of HKS Hi-Power Muffler Assembly

- Hanger points "A" and "B" attach to the factory mounting locations.
- Hanger point "C1" attaches to the "C2" Hanger of the HKS Support Bracket.
  - Refer to below for mounting of HKS Support Bracket.