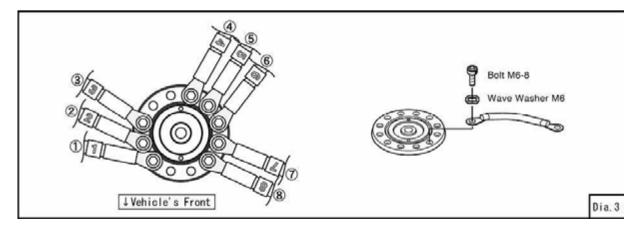

(3) Verify the wire grounding positions for each wire in Diagram 2:

(4) Install each wire as illustrated in Diagram 2.

ADVICE: Properly clean all wire connecting points.

(5) Connect each wire to the Circle Plate with the provided kit parts. (Dia.2, 3)