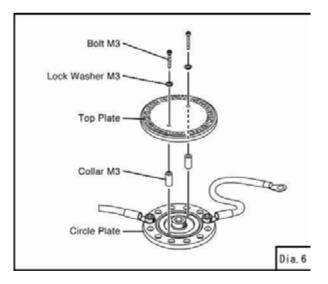

(10) Install the Top Plate to the Circle Plate using the provided Bolt M3. (Dia.6)