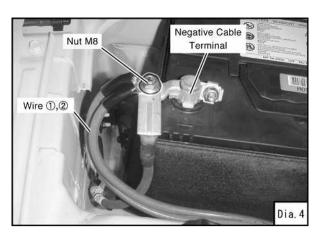

- (6) Make sure each wire is secure.
- (7) Secure Wires 1 and 2 to the negative cable of the battery using the provided M8 Nut. (Dia.4)
- (8) Re-connect the negative battery cable to the battery.
- (9) Secure wires to the vehicle's harness using the provided Tie-Wraps.