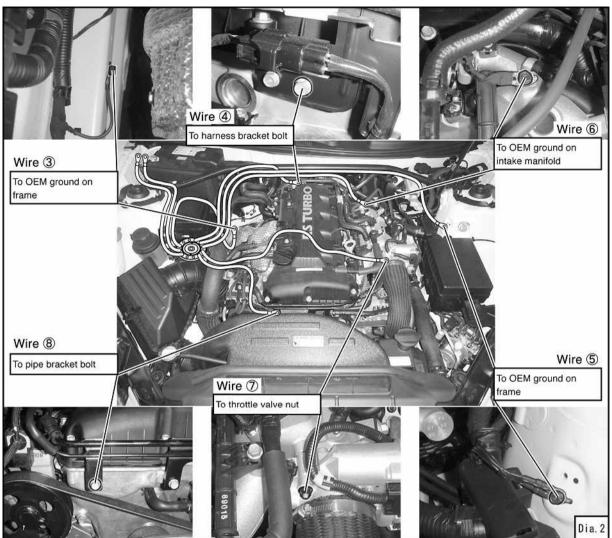

(3) Verify the wire grounding positions for each wire in Diagram 2:

(4) Install each wire as illustrated in Diagram 2.

ADVICE: Properly clean all wire connecting points.

(5) Connect each wire to the Circle Plate with the provided kit parts. (Dia.2, 3)

- (6) Make sure each wire is secure.
- (7) Secure Wires 1 and 2 to the negative cable of the battery using the provided M8 Nut. (Dia.4)
- (8) Re-connect the negative battery cable to the battery.
- (9) Secure wires to the vehicle's harness using the provided Tie-Wraps.