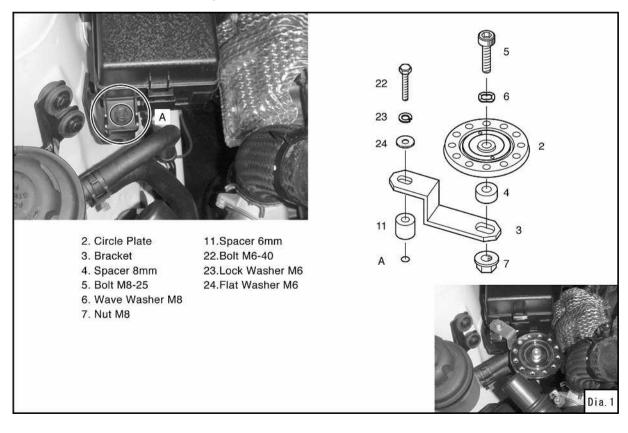

### 2. INSTALLATION OF THE KIT

- (1) Remove the bolt in section A, and temporarily install the Bracket. (Dia.1)
- (2) Install the Circle Plate to the Bracket. Do not over-tighten the bolt. (Tightening Torque = 2.5-3.5 N-M / 0.25-0.35 kg-m) (Dia.1)

(3) Verify the wire grounding positions for each wire in Diagram 2:

(4) Install each wire as illustrated in Diagram 2.

ADVICE: Properly clean all wire connecting points.

(5) Connect each wire to the Circle Plate with the provided kit parts. (Dia.2, 3)